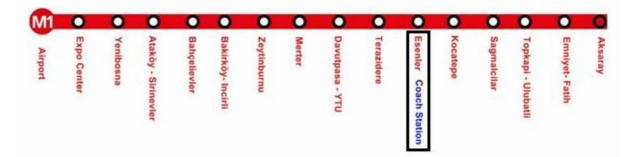

To get on subway you must have a token.

You can buy token by using machine which is seen on the picture. Turkish Lira (perhaps coins) is necessary.

On diagram you can see the route of subway. Now, you are at Airport. Eleventh station is the coach station. You'll get off there.