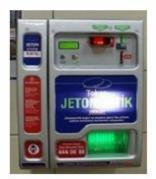

To get on subway you must have a token.

You can buy token by using machine which is seen on the picture. Turkish Lira (perhaps coins) is necessary.

On diagram you can see the route of subway. Now, you are at Airport. Eleventh station is the coach station. You'll get off there.