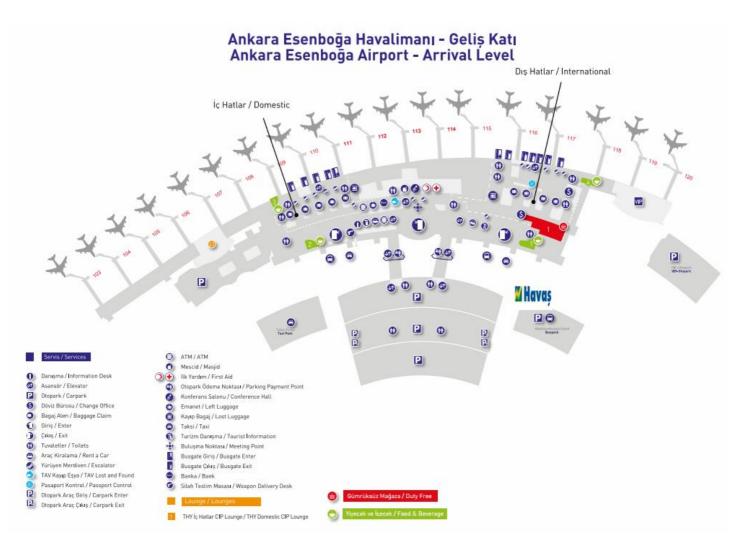

# FROM ESENBOGA AIRPORT TO THE HOTEL in SAFRANBOLU

You are at Ankara Esenboga Airport. This guide will help you to arrive to Safranbolu in Karabuk Province. After passport control, you'll need to go to Ankara Coach Station (AŞTİ). The best option to Safranbolu is coach journey. There is no flight and the train travel is also inconvenient.

We advice you to exchange. First floor in the airport you can find a change office.

The picture on the left side is a signboard for the Havaş Shuttles. You can see the same sign on the terminal map.

The shuttle bus take you directly to Ankara Coach Station. The journey takes nearly 35 minutes.