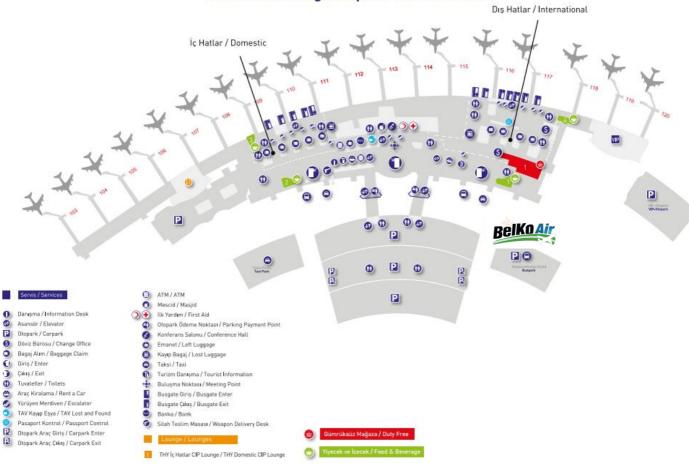

We advice you to exchange. First floor in the airport you can find a change office.

The picture on the left side is a signboard for the BelkoAir Shuttles. You can see the location of the shuttles on above terminal map.

For the timetable of BelkoAir: <a href="http://www.belkoair.com/en">http://www.belkoair.com/en</a>

The shuttle bus take you directly to Ankara Coach Station.

The journey takes nearly 60 minutes.